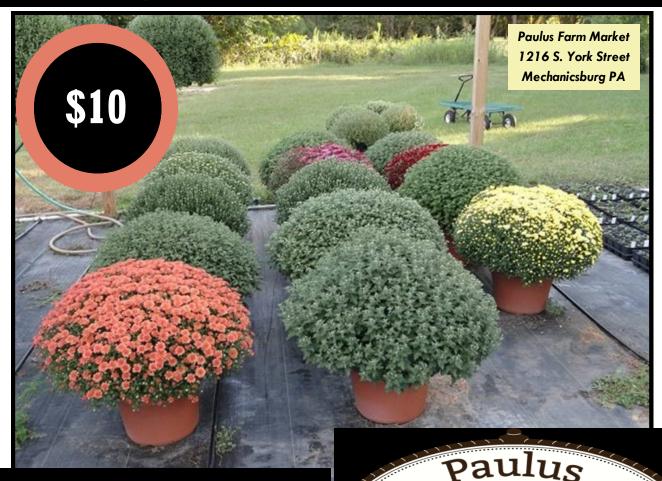

9 inch terra cotta colored plastic pots of hardy mums grown & raised locally on Paulus Farms.

farm Marke

ALL PROCEEDS TO BENEFIT STMM SCHOOL

| Student/Family Name Telephone # |
|---------------------------------|
|---------------------------------|

Fri. September 22<sup>nd</sup> 7 to 8 am & 2:30 to 4 pm

Gorgeous Mums grown by Paulus Farm Market 1216 S. York Street, Mechanicsburg, PA
PRICE PER 9" MUM IN PLASTIC TERRA COTTA COLORED POT \$10 each
COLORS BASED ON AVAILABILITY.

PAULUS FARM will provide a lovely variety of autumn colors to enhance your fall décor.

| Customer name | Contact number | Number<br>of Mums | Total |      |
|---------------|----------------|-------------------|-------|------|
|               |                |                   |       | paid |
|               |                |                   |       |      |
|               |                |                   |       |      |
|               |                |                   |       |      |
|               |                |                   |       |      |
|               |                |                   |       |      |
|               |                |                   |       |      |
|               |                |                   |       |      |
|               |                |                   |       |      |
|               |                |                   |       |      |
|               |                |                   |       |      |
|               |                |                   |       |      |